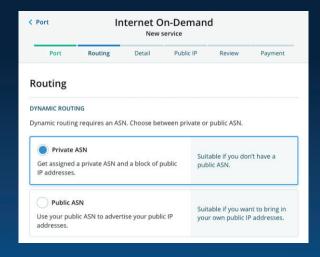

#### INSTANT PROVISIONING | SELF-SERVICE PORTAL | PAY-AS-YOU-GO

#### Dedicated Internet On-Demand Turn up and down as you need it

- Provision instantly, manage on line
- Connections available from 1 day duration
- Flex bandwidth as needed on-demand
- Free cross-connect at selected data centres\*\*

#### **FLEXIBILITY**

No IP Transit contract. Choose a connection speed scale-up to meet unexpected peaks in demand.