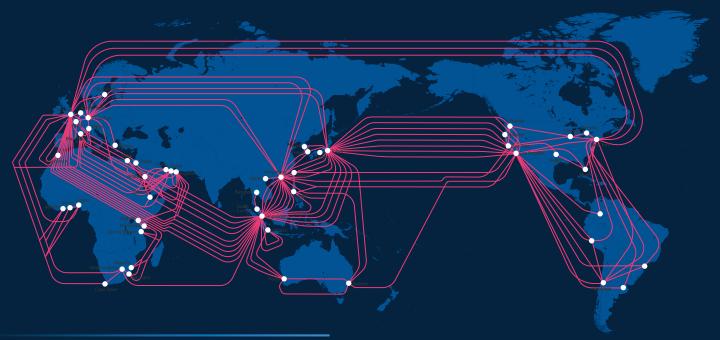

# RELIABLE AND PREDICTABLE MISSION-CRITICAL INTERNET CONNECTIVITY

Console Connect Internet On-Demand runs on PCCW Global's fully-redundant, dual-stack global IP network, which is engineered for minimal packet loss and network congestion.

#### **GLOBAL SERVICE COVERAGE**

A Multi-terabit, fully resilient, single AS global IP backbone (AS3491).